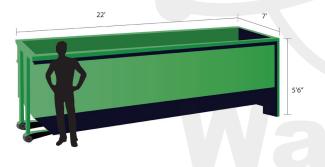

## **ROLL OFF CONTAINERS**

From demolition debris to cardboard we offer Roll Off solutions to suit your needs, we have a variety of can sizes to choose from so you get the right size can for the job.

10 Yard Container [11x7x4]



10-Yard containers are generally used for heavy materials such as ceramic tile, shingles, and demolition debris.

## 20 Yard Container [22x7x4]



20-Yard containers are generally used for heavy materials such as ceramic tile, shingles, and demolition debris.

## 30 Yard Container [22x7x5.5]

## 22'

40 Yard Container [22x7x7]



30-Yard containers are generally used for construction debris such as wood, metal, cardboard, drywall, and other various assorted materials.



40-Yard containers are generally used for larger, bulkier items that are not extremly heavy.

You can place your order at service@qwaste.us or just give us a call. Phone: (586) 580-2723 • Fax: (586) 843-3785 • Web: www.gwaste.us • 11111 HALL ROAD • SUITE 400 • UTICA, MICHIGAN • 48317 •