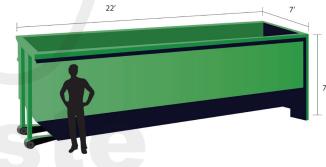

## 22'

40 Yard Container [22x7x7]

30-Yard containers are generally used for construction debris such as wood, metal, cardboard, drywall, and other various assorted materials.

40-Yard containers are generally used for larger, bulkier items that are not extremly heavy.