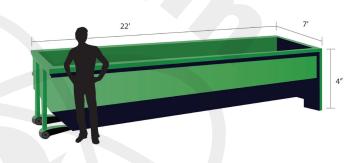

## 20 Yard Container [22x7x4]

20-Yard containers are generally used for heavy materials such as ceramic tile, shingles, and demolition debris.