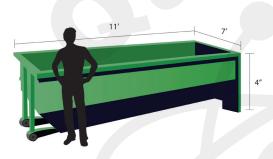

## **ROLL OFF CONTAINERS**

From demolition debris to cardboard we offer Roll Off solutions to suit your needs, we have a variety of can sizes to choose from so you get the right size can for the job.

10 Yard Container [11x7x4]

10-Yard containers are generally used for heavy materials such as ceramic tile, shingles, and demolition debris.